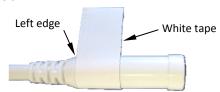

**Step 2: Apply Tape.** Wrap a piece of white tape (supplied) over the seam between the cable and RH cap. Line up the left edge of the tape where the cable begins to taper down as shown in below.