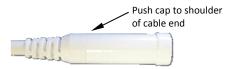

## **Contents**

- Five RH sensor caps with integrated protective membrane
- Five pieces of white adhesive tape

**Step 1: Install Cap.** To replace the RH Sensor Cap, remove the existing white tape and RH cap from cable. Using a slight twisting motion, push the replacement cap in until it hits the shoulder of the cable end.